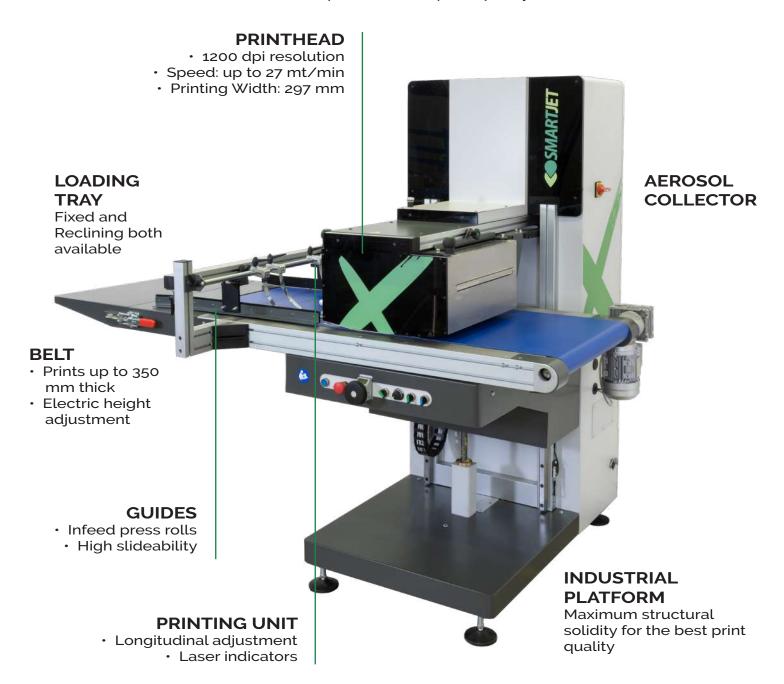

Up to 1200dpi

**APPLICATION THICKNESS** 

Up to 35cm

**INDUSTRY 4.0** 

Ready for

The print quality of HP PageWide technology is thus combined with the structural robustness of the FLEX architecture for maximum precision and print quality.

## **TECHNICAL DATA SHEET**

| Technology           | Inkjet Single-Pass   |
|----------------------|----------------------|
| Heads                | HP Pagewide          |
| Print Speed (max)    | 27 mt/min            |
| Printing Width (max) | 297mm                |
| Resolution (max)     | 1200dpi              |
|                      |                      |
| Medium Width (max)   | oltre 950mm          |
| Average Height (max) | 350mm                |
| Substrate            | Materiali assorbenti |

| Interface               | PC                                                                         |
|-------------------------|----------------------------------------------------------------------------|
| RIP PRO                 | Included                                                                   |
|                         |                                                                            |
| Dimensions (mm)         | 2930x1400x1900 (h)                                                         |
| Weight (kg)             | 550                                                                        |
| Power Consumption (max) | 3kW                                                                        |
| Power Supply            | 230V AC -50Hz                                                              |
| Operating Conditions    | Temperature from 15° to 30° and humidity from 20% to 80% (no condensation) |
|                         |                                                                            |