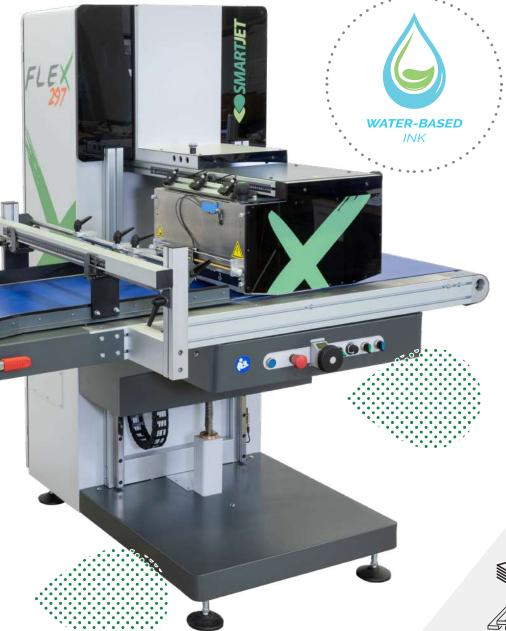

## Single-pass inkjet printing in its essence.

**INDUSTRIAL STRUCTURE** Stability and

precision during transport

**EFFICIENT INVESTMENT** 

**CONFIGURABLE SYSTEM** 

**SMARTJET Optionals** and Accessories

RESOLUTION

Up to 1200dpi

**APPLICATION THICKNESS** 

Up to 35cm

**INDUSTRY 4.0** 

Ready for

**MAILING** 

FLEX 297 is the ideal solution for businesses wishing to internalise the customisation of their packaging or for those who prefer a step-by-step approach to the digital customisation market for small batches.

The print quality of HP PageWide technology is thus combined with the structural robustness of the FLEX architecture for maximum precision and print quality.