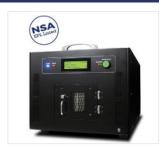

## OPTION

LOG MANAGEMENT SYSTEM: allows to scan and automatically store into a computer the barcode serial number of the device being shredded keeping track of day and hour.

Kobra HDD can be supplied, on request, with the NSA National Security Agency approved Hard Disk degausser, model name MAGPRO 100.