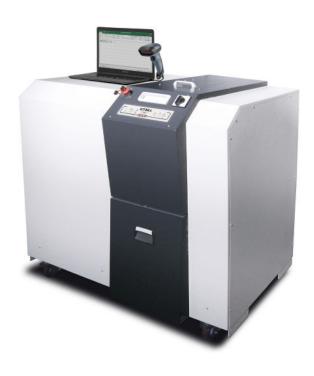

The new KOBRA HDD produces very low noise levels and continuous duty operation, destroying digital media devices with a shred dimension of 40 mm x random and making retrieval impossible; it can shred up to 280 3.5" hard drives per hour. KOBRA HDD offers the latest Touch Screen Technology, the most technologically advanced on the market today. Functions are activated by simply touching the panel. Also, illuminated optical indicators clearly show the current status of the machine.

#### **POWERFUL HARD DISK SHREDDER** The KOBRA HDD produces very low noise levels on a 24 hour continuous duty operation, destroying digital media devices with a shred dimension of 40 mm x random.

Convenient touch-screen panel with LED Feeding Control System.

## OPTION

LOG MANAGEMENT SYSTEM: allows to scan and automatically store into a computer the barcode serial number of the device being shredded keeping track of day and hour.

Kobra HDD can be supplied, on request, with the NSA National Security Agency approved Hard Disk degausser, model name MAGPRO 100.