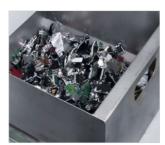

simply touching the panel. The special LED Feeding Control System allows the operator to monitor and control the load on cutting knives during bulk and continuous shredding.
- Exclusive shredding technology through high strength carbon grade steel cutting knives for extended durability
- Automatic Stop with light indicator for bag full
- Safety Stop in case of open door / bin removal
- Automatic Reverse in case of jamming
- Emergency stop switch: stops all machine functions immediately
- Easy to move thanks to heavy duty casters

#### **POWERFUL HARD DISK SHREDDER** The KOBRA HDD produces very low noise levels on a 24 hour continuous duty operation, destroying digital media devices with a shred dimension of 40 mm x random.



Convenient touch-screen panel with LED Feeding Control System.



Easy removal and emptying of waste container.

## OPTION



LOG MANAGEMENT SYSTEM: allows to scan and automatically store into a computer the barcode serial number of the device being shredded keeping track of day and hour.



Kobra HDD can be supplied, on request, with the NSA National Security Agency approved Hard Disk degausser, model name MAGPRO 100.