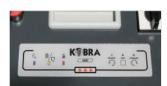

The new KOBRA HDD produces very low noise levels and continuous duty operation, destroying digital media devices with a shred dimension of 40 mm x random and making retrieval impossible; it can shred up to 280 3.5" hard drives per hour. KOBRA HDD offers the latest Touch Screen Technology, the most technologically advanced on the market today. Functions are activated by simply touching the panel. Also, illuminated optical indicators clearly show the current status of the machine.

- 24 hour continuous duty motor enables powerful and long operation at a minimum noise level
- High efficiency motor: saves considerable electrical energy cost
- LED-FCS Touch Screen Panel: functions are activated by simply touching the panel. The special LED Feeding Control System allows the operator to monitor and control the load on cutting knives during bulk and continuous shredding.
- Exclusive shredding technology through high strength carbon grade steel cutting knives for extended durability
- Automatic Stop with light indicator for bag full
- Safety Stop in case of open door / bin removal
- Automatic Reverse in case of jamming
- Emergency stop switch: stops all machine functions immediately
- Easy to move thanks to heavy duty casters