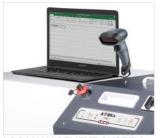

## OPTION

LOG MANAGEMENT SYSTEM: allows to scan and automatically store into a computer the barcode serial number of the device being shredded keeping track of day and hour.

Kobra HDD can be supplied, on request, with the NSA National Security Agency approved Hard Disk degausser, model name MAGPRO 100.