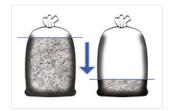

## MAIN FEATURES

KOBRA AF.2 Auto-Feed/Auto-Compact shredder is the most innovative and fastest automatic shredder available in the global market: the special paper Compacting System optimizes bag capacity and avoids frequent emptyings, increasing by 4 times - from 150 to 600 liters - the size of the cabinet and its shredding speed allows walk-away shredding of documents. KOBRA AF.2 features a large paper tray for up to 400 sheets and a separate entry for manual feed shredding.

Motor thermal protection. Continuous duty motors, no overheating and no duty cycles.

Heavy duty chain drive with steel gears which offer reliability and resistance to wear.

It reduces the volume of shredded paper by 4 times to optimize bag capacity.