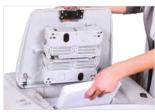

Up to 400 sheets paper tray for autofeed system, a separate entry on the lid allows manual feed shredding