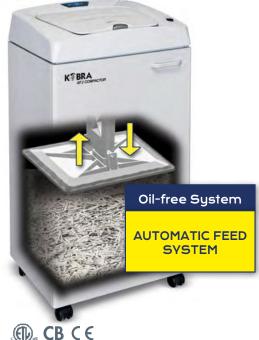

## MAIN FEATURES

KOBRA AF.2 Auto-Feed/Auto-Compact shredder is the most innovative and fastest automatic shredder available in the global market: the special paper Compacting System optimizes bag capacity and avoids frequent emptyings, increasing by 4 times - from 150 to 600 liters - the size of the cabinet and its shredding speed allows walk-away shredding of documents. KOBRA AF.2 features a large paper tray for up to 400 sheets and a separate entry for manual feed shredding.

The KOBRA AF.2 Auto-Feed/Auto-Compact shredder is equipped with a continuous duty motor without overheatings, a sturdy chain and metal gear driving system for the highest durability and reliability and a special Oil-free System. The patented Energy Smart System turns in power saving stand-by mode in just 12 seconds.

- Large Auto-feed paper tray: up to 400 sheets
- Special automatic Auto-feed System for walk-away fast shredding
- Integrated Automatic Compactor to reduce the volume of shredded paper by 4 times to optimize bin capacity and avoid frequent emptyings of the bag. Compacting paper increases shredding security of one level.
- Oil-free System: no need of lubrication and maintenance of cutting knives
- Continuous duty shredding: 24 hour countinuous duty motor without overheating and duyty cycles
- Super Potential Power System: heavy duty chain drive system with metal gears
- Carbon hardened steel cutting knives accepting staples and metal clips in manual feed only
- Energy Smart® System: automatic power saving stand-by mode just after 12 seconds of non-operation
- Start & Stop: automatic start and stop through electronic eyes
- Safety Stop: automatic stop with light signal for bag full and/or open door
- Automatic Reverse System in case of jamming