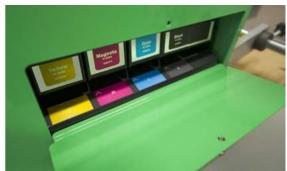

## PRODUCT DETAILS

| Type and<br>Printing Head       | Ultra speed pigmented inkjet<br>Pagewide HP printhead                                |
|---------------------------------|--------------------------------------------------------------------------------------|
| Inks<br>and cartidges           | Pigmented waterbased, 4 Cartridges<br>MYK C - 237ml M - 233ml Y - 225ml K -<br>498ml |
| Resolution<br>Printing<br>Speed | 1200x1200 dpi<br>max 28 m/min.                                                       |
|                                 | Width: 297 mm ( Single Pass)                                                         |
| Printing Area                   | Length min 3,5cm - Max 90 cm                                                         |
| Media Path                      | Height: Max 11cm Width: Max 100cm Length: Max 160cm                                  |
| Printhead movements             | Adjustable along printing area untill 80 cm                                          |
| Media Sensor                    | Optic                                                                                |
| Conveyor Belt Length            | 180 cm                                                                               |
| Dimension<br>Weight             | 210cm (L) x 160cm (H) x 140cm<br>(W) 120kg                                           |
| Operating System                | Windows XP, Vista, 7, 10                                                             |
|                                 |                                                                                      |