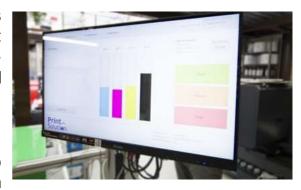

Greenbox uses pigmented water-based inks, used by the most popular systems for the on-demand production of packaging and labels. These inks guarantee, besides the excellent yield on substrates, even untreated, a great resistance both to atmospheric agents and to rubbing and water.

## PRODUCT DETAILS

| Type and<br>Printing Head       | Ultra speed pigmented inkjet<br>Pagewide HP printhead                                |
|---------------------------------|--------------------------------------------------------------------------------------|
| Inks<br>and cartidges           | Pigmented waterbased, 4 Cartridges<br>MYK C - 237ml M - 233ml Y - 225ml K -<br>498ml |
| Resolution<br>Printing<br>Speed | 1200x1200 dpi<br>max 28 m/min.                                                       |
|                                 | Width: 297 mm ( Single Pass)                                                         |
| Printing Area                   | Length min 3,5cm - Max 90 cm                                                         |
| Media Path                      | Height: Max 11cm Width: Max 100cm Length: Max 160cm                                  |
| Printhead movements             | Adjustable along printing area untill 80 cm                                          |
| Media Sensor                    | Optic                                                                                |
| Conveyor Belt Length            | 180 cm                                                                               |
| Dimension<br>Weight             | 210cm (L) x 160cm (H) x 140cm<br>(W) 120kg                                           |
| Operating System                | Windows XP, Vista, 7, 10                                                             |
|                                 |                                                                                      |